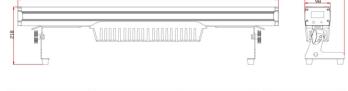

### PHYSICAL

Dimension: 996\*152\*218mm Net Weight: 11 kgs Gross weight: 14 kgs