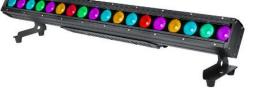

IP Bar 200 Wash

Bar Light - Wash

### Features

- High power 4in1 RGBW 10W LEDs\*18pcs
- Pixel by Pixel control
- IP65, dust free
- Flicker-free
- Even and vivid colors
- 45° Wash Lens
- Heavy Duty Die Casting Body.
- Including Half Barndoor and frost diffuser

#### SPECIFICATION

Power consumption: 200W Input voltage: AC 110V-250V,50-60Hz Working position: any safe working position Working position temperature: -10-40deg

Light source: High Power 4in1 RGBW 10W\*18pcs Lifetime: >100,000hours CCT: 6000K 0 7500K Lens: 45°