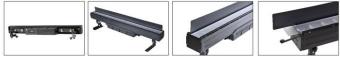

# INCLUDED ITEMS

Frost diffuser Half barn door

Display: LED digital display DMX channel: 15/32/72 CHs Pixel by Pixel Control Control mode: Master /Slave synchronization, Stand-alone mode, sound mode and DMX512 control mode

### CONSTRUCTION

DMX link: IP65 3pin DMX in and out Power link: IP65 Truecon in and out Protection rate: IP65 Housing: Heavy Duty Die-casting aluminum housing, Black