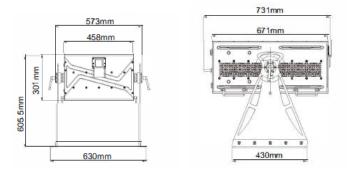

## **Technical Specifications**

Rated voltage: AC100~240V 50/60Hz Power consumption: 1800W Scanner : 30kpps landmark scanner, scan angle: Max±30°; Input signal: ±SV; Linearity distortion<2%) Modulation: analog @Control mode:FB4/ automatic/master slave/DMX512(15CH) /ethernet Control interface: Waterproof DMX512 interface, waterproof ethernet interface Beam diameter and divergence: 11\*6.5mm;1.2mrad Range: the head can rotate 360° IP rate: lp65 (outdoor) Application: cityscape, architectural landmark, laser show, advertising promotion, etc. Size: 82\*73\*82cm N.W./G.W.: 94kg/131 kg