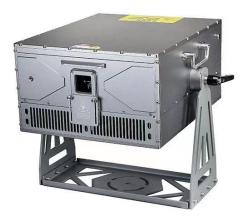

## **Technical Specifications**

Rated voltage: AC100~240V 50/60Hz Power consumption: 1800W Scanner : 30kpps landmark scanner, scan angle: Max±30°; Input signal: ±SV; Linearity distortion<2%) Modulation: analog @Control mode:FB4/ automatic/master slave/DMX512(15CH) /ethernet Control interface: Waterproof DMX512 interface, waterproof ethernet interface Beam diameter and divergence: 11\*6.5mm;1.2mrad Range: the head can rotate 360° IP rate: lp65 (outdoor) Application: cityscape, architectural landmark, laser show, advertising promotion, etc. Size: 82\*73\*82cm N.W./G.W.: 94kg/131 kg