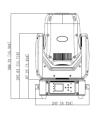

#### **PHYSICAL**

Product Dimensions: 170(D)\*226(W)\*364(H)mm Packing Dimensions: 280(D)\*295(W)\*385(H)mm

N.W.: 7.9kg G.W.: 9.6kg