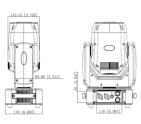

#### **PHYSICAL**

Product Dimensions: 170(D)\*226(W)\*364(H)mm Packing Dimensions: 280(D)\*295(W)\*385(H)mm

N.W.: 7.9kg G.W.: 9.6kg