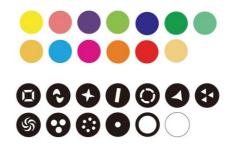

#### **EFFECTS**

2° Beam angle

1 Color wheel with 12 dichroic colors

3-Facet prism with prism indexing

3-Pin XLR DMX connectors IN/OUT