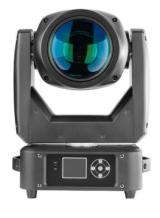

# 150 W LED Beam Moving Head

#### **Features**

- Brightest, most economic 150W beam
- Supports RDM DMX
- 1 Static gobo wheel
- 8- facet prism with variable speed and direction
- 2° Beam