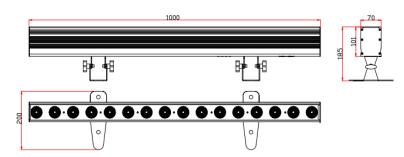

#### PHYSICAL

Dimension: 1075\*85\*195mm Net Weight: 7.5 kgs Gross weight: 10kgs