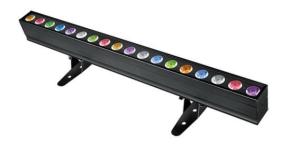

# Bar 180 Pixel

## Bar Light - Pixel control

### Features

- Pixel controlled LED indoor bar
- High power 4in1 RGBW 10W LEDs\*18pcs
- IP20, for indoor use
- Flicker-free
- Even and vivid colors