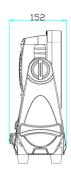

#### **PHYSICAL**

Dimension: 493\*152\*352mm

Net Weight: 13.8 kgs Gross weight: 16.5kgs