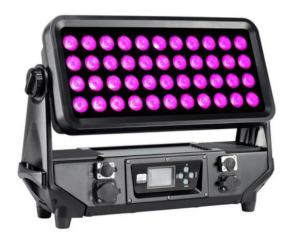

# **Outdoor Wash Projector**

### **Features**

- 4in1 RGBW 10W LEDs\*44pcs
- 25/45 deg lens optional
- IP65 rated
- Flicker-free, low noise
- Barndoor, top hat and filter lens optional
- Best in class results

## **SPECIFICATION**

Power consumption: 600W

Input voltage: AC 110V-250V,50-60Hz Working position: any safe working position Working position temperature: -10-40deg

Light source: TW prolite 4in1 RGBW 10W\*44pcs