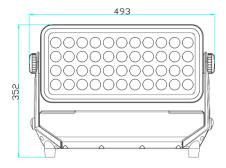

#### **PHYSICAL**

Dimension: 493\*152\*352mm

Net Weight: 13.8 kgs Gross weight: 16.5kgs