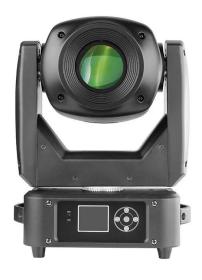

# 150 W LED Spot Moving Head

## **Features**

- Brightest, most economic 150W spot
- Supports RDM DMX
- Rotating and static gobo wheel
- 3- facet prism
- 15° Beam