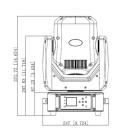

#### **PHYSICAL**

Product Dimensions: 170(D)\*237(W)\*372(H)mm Packing Dimensions: 280(D) \*295(W)\*385(H)mm

N.W.: 8.2kg G.W.: 9.7kg