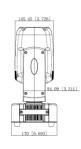

#### **PHYSICAL**

Product Dimensions: 170(D)\*237(W)\*372(H)mm Packing Dimensions: 280(D) \*295(W)\*385(H)mm

N.W.: 8.2kg G.W.: 9.7kg