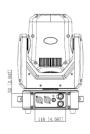

#### **PHYSICAL**

Product Dimensions: 170(D)\*237(W)\*372(H)mm Packing Dimensions: 280(D) \*295(W)\*385(H)mm

N.W.: 8.2kg G.W.: 9.7kg