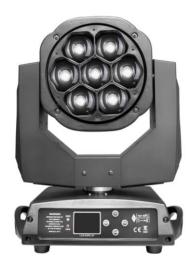

# MH Wash 150 Pixel

# 150 W LED Wash Pixel Moving Head

- High-performance wash effect, beam effect and visual effects
- 7PCS 15W 4-in-1 RGBW LEDs
- Supports RDM DMX
- Beam ranges from 4° to 60°
- Unlimited possibilities and effects with individual control of each LED.