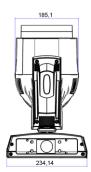

#### **PHYSICAL**

**Product Dimensions:** 211(D)\*276(W)\*385H)mm

**Packing Dimensions:** 

300(D)\*360W)\*450(H)mm

N.W.: 7.5kg

G.W.: 8.5kg