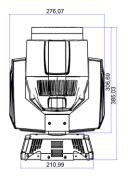

#### **PHYSICAL**

**Product Dimensions:** 211(D)\*276(W)\*385H)mm

**Packing Dimensions:** 

300(D)\*360W)\*450(H)mm

N.W.: 7.5kg

G.W.: 8.5kg