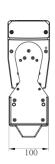

#### **PHYSICAL**

Product Dimensions: 100(D)\*515(W)\*290(H)mm Packing Dimensions: 200(D)\*620W)\*390(H)mm

N.W.: 8.4kg G.W.: 9.5kg