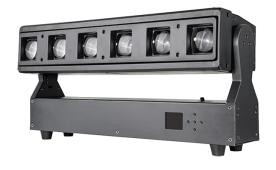

# MH Wash Bar Z 250

# 250 W LED Bar Moving Head

### **Features**

- High power LED based moving head beam bar
- 4°-40° beam for each LED with sharp beam effect and pure even coverage
- · Pixel mapping capability
- Two fixtures can be joined together seamlessly
- Flicker free operations.