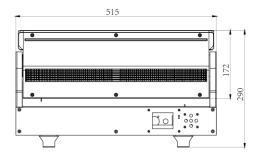

#### **PHYSICAL**

Product Dimensions: 100(D)\*515(W)\*290(H)mm Packing Dimensions: 200(D)\*620W)\*390(H)mm

N.W.: 8.4kg G.W.: 9.5kg