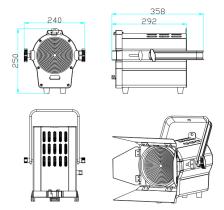

#### PHYSICAL

Dimension: 358\*240\*250mm

Net Weight: 5.4kgs Gross weight: 7.5kgs