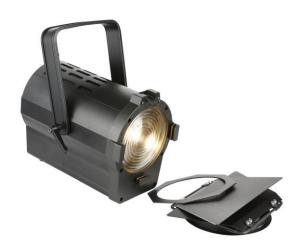

Led fresnel light: 150W led 3200K

# **Features**

- · Mini fresnel light
- LED lamp
- 3200K
- 18-30° manual zoom
- CRI >95, super high CRI
- IP20, indoor use

# **KEY FEATURES**

Flicker-free

0-100% smooth dimmer system

New 16bit driver, 3 kinds of dimmer curve

Manual zoom, smooth zoom

3200K

Aluminum case, ideal cooling system