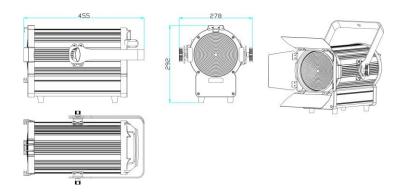

# **PHYSICAL**

Dimension: 473\*292\*278mm

Net Weight: 10kgs Gross weight: 12.5kgs

Power cable : included Barndoor: included Frame gel: included