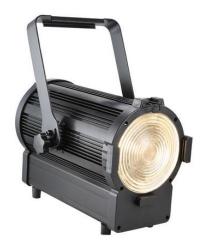

Led fresnel light: 200W led 3200K

#### **Features**

- white LED lamp
- 3200K
- 15-40° electronic zoom
- CRI >95, super high CRI
- IP20, indoor use