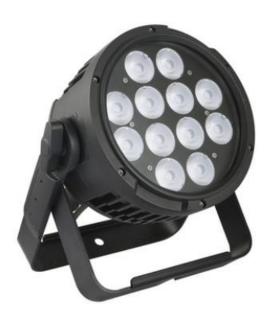

# IP Par 120

# LED Outdoor par.

## Features

- Small outdoor par
- 4in1 RGBW 10W LEDs\*12pcs
- 25° lens
- IP65 waterproof rate, indoor and outdoor use
- Flicker-free

#### SPECIFICATION

Power consumption: 120W Input voltage: AC 110V-250V,50-60Hz Working position: any safe working position Working position temperature: -10-40°

Light source: CH Cree 4in1 RGBW 10W\*12pcs Lifetime: >100,000hours CCT: 7000K Lens: 25/40 deg optional