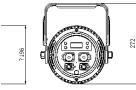

## CONTROL

Display: LCD display DMX channel: 1/4/8 CHs Control mode: Master /Slave synchronization, Stand-alone mode, sound mode and DMX512 control mode

## PHYSICAL

Dimension: 243\*129\*272mm Net Weight: 5.5 kgs Gross weight: 7.5kgs