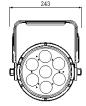

## PHYSICAL

Dimension: 243\*129\*272mm Net Weight: 5.5 kgs Gross weight: 7.5kgs