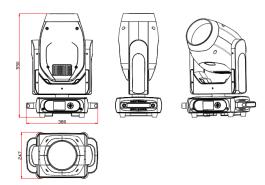

# Led beam Moving Head



## **Technical Specifications**

### **SPECIFICATION**

Power consumption: 300W

Input voltage: AC 90V-240V,50-60Hz

Working position: any safe working position Working position temperature: -10-40deg

Light source: High power LED 200W white lamp

CCT: 8000K

Lifetime: >60,000hours

#### **FEATURES**

Color wheels: 14 colors +Open

Static gobo wheel: 13 fixed metal gobos + Open

Prism: 8-facet circular rotating prism

Beam: 2° beam

Dimmer: 0-100% linear dimming system

Frost: linearly adjustable frost Focus: linearly adjustable focus

### **Features**

- · Powerful output
- 100% pure moving beam
- High Power 200W LED
- 2° beam angle
- 8-facet circular rotation prism
- IP20, indoor use
- Nice design



## **MOTORIZED**

## Pan/Tilt

Pan movement range: 540° Tilt movement range: 270°

8bit/16bit movement solution, optional Automatic Pan/Tilt position correction

### **CONTROL**

Display: LCD display DMX Channel: 10/16 CHs

Control mode: Master /Slave synchronization, Stand-alone

mode and DMX512 control

## **CONSTRUCTION**

Data in/out socket: 3pin+5pin DMX XLR Power connector: PowerCon In/out Protection rate: IP20, for indoor use

Housing: heat-proof plastic module + hard metal; black

#### **PHYSICAL**

Dimension: 380x247x550mm

Net weight: 15kgs