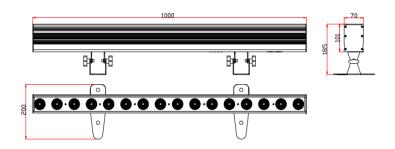

#### **PHYSICAL**

Dimension: 1075\*85\*195mm

Net Weight: 7.5 kgs Gross weight: 10kgs