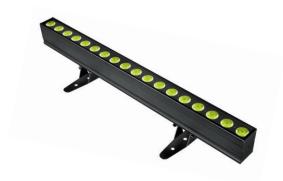

## Indoor LED 4in1 Bar

## **Features**

- High power 4in1 RGBW 10W LEDs\*18pcs
- 25° lens
- IP20, for indoor use
- Slim body , Flicker-free
- · Vivid and even color