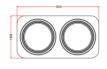

#### **PHYSICAL**

Dimension: 310\*160\*235mm

Net Weight: 3.9kgs Gross weight: 4.5kgs