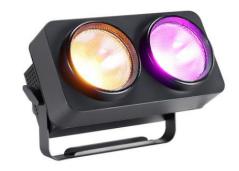

# Blinder 2X100 RGBW

### High power blinder

#### **Features**

- High Power 120W RGBW(4in) LEDs X2pcs
- 80deg reflector
- Good cooling system and low noise
- It is suitable for TV show and any stag