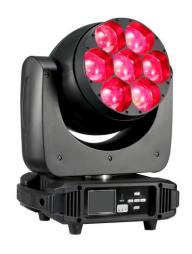

# Led wash Moving Head

## SPECIFICATION:

Power consumption: 300W Input voltage: AC 90V-240V,50-60Hz

Working position: any safe working position Working position temperature: -10-40deg

Light source: Osram 4in1 RGBW 40WX 7pcs

Lifetime: >600,000hours

## **Features**

- Classic LED moving wash
- RGBW 40W LED lamp X 7pcs
- 4.5-36° zoom angle
- 2500K-8000K 8-class color temperature adjustment
- Compact design, Mini zoom moving wash