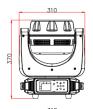

### **PHYSICAL**

Dimension: 310\*225\*370mm

Net Weight: 9.5kgs Gross Weight: 12.5kgs