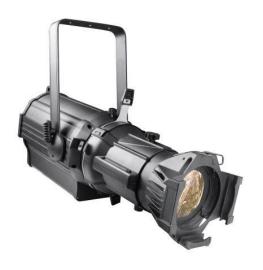

# Profile 200 RGBW

Led Profile RGBW: 200 W

### **Features**

- High power LED RGBW 4IN1 200W lamp
- 19/26/36deg lens optional
- Ultra brightness, Even color
- Silent operation, only 36.8db
- 4 shading slices make multiple different shapes
- Flicker free