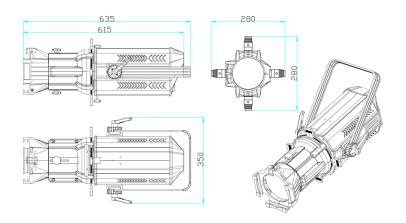

#### **PHYSICAL**

Dimension: 280\*635\*350mm

Net Weight: 9.1kgs Gross weight: 11.5kgs

E-mail: info@ stellar-show.com Web: www.stellar-show.com