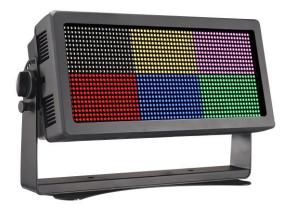

# Strobe RGBW

Outdoor strobe: TW 1320 pcs, RGBW 1320 pcs

## **Features**

- Outdoor strobe
- TW SMD 5050 4in1 RGBW 0.8W LEDs X 1320 pcs
- 6 block pixel control, every block is 220pcs led
- 120° beam angle
- IP65 rated
- Flicker-free
- Silent working