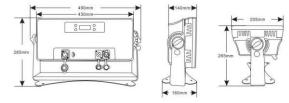

### **PHYSICAL**

Dimension: 490\*160\*285mm

Net Weight: 12.7 kgs Gross weight: 15.5kgs