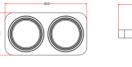

### PHYSICAL

Dimension: 310\*160\*235mm Net Weight: 3.9 kgs Gross weight: 4.5kgs