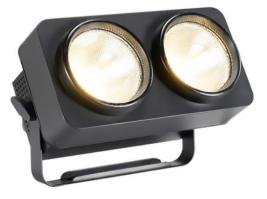

# Blinder 2X100

## High power blinder

### Features

- High Power 110W (red + warm white) LEDs X2pcs
- Special effect like tungsten lamp
- 80deg reflector
- Good cooling system and low noise
- It is suitable for TV show and any stag

#### **SPECIFICATION**

Power consumption: 250W Input voltage: AC 90V-250V, 50-60Hz Working position: any safe working position Working position temperature: -10-40deg

Light source: 100W LED x 2 pcs Lifetime: 50,000hours CCT: 3200K-3500K High CRI > 90 Reflector angle: 80°