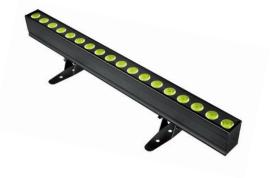

# IP Bar 180

# Outdoor LED 4in1 Bar

# Features

- High power 4in1 RGBW 10W LEDs\*18pcs
- 25° lens (17° or 38° on demand)
- IP65, for outdoor use
- Slim body , Flicker-free
- Vivid and even color