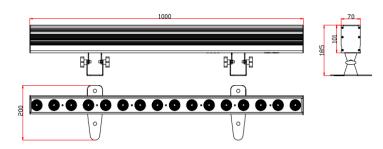

# IP Bar 180

# Outdoor LED 4in1 Bar



# Features

- High power 4in1 RGBW 10W LEDs\*18pcs
- 25° lens (17° or 38° on demand)
- IP65, for outdoor use
- Slim body , Flicker-free
- Vivid and even color



# **Technical Specifications**

#### **SPECIFICATION**

Power consumption: 200W Input voltage: AC 110V-250V,50-60Hz Working position: any safe working position Working position temperature: -10-40deg

Light source: TX 9090 4in1 RGBW 10W\*18pcs Lifetime: >100,000hours CCT: 6500K Lens: 25°

Dimmer: 0-100 linear dimmer system Even mixing color , perfect wash wall Slim body, low noise Flicker-free

## CONTROL

Display: LED digital display DMX channel: 4/5/8CHs Control mode: Master /Slave synchronization, Stand-alone mode, sound mode and DMX512 control mode

## CONSTRUCTION

DMX link: 3pin+5pin DMX in and out Power link: Powercon in and out Protection rate: IP65, for outdoor and indoor use Housing: Die-casting aluminum housing, black/silver/white color, optional

## PHYSICAL

Dimension: 1075\